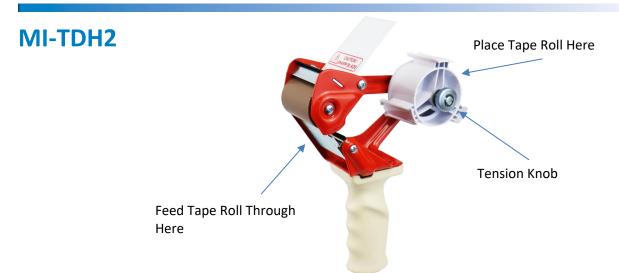

## **INSTRUCTIONS**

- 1. To load, place 2" width tape roll onto tape wheel and push fully onto the wheel. Be sure to load the tape with the adhesive side down.
- 2. Unroll approximately 5" of tape and thread the tape through the metal holding plate and the rubber roller.
- 3. Tighten or loosen the tension knob located on the tape wheel for optimal performance.
- 4. To operate, glide the dispenser along the desired area while applying downward pressure.
- 5. When you are done dispensing, tilt the dispenser upward and apply pressure to cut the tape to length.